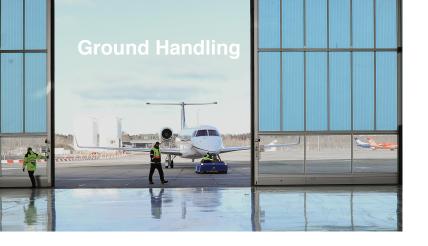

# **Airport info**

Slot/PPR: slot Airport of entry: yes Pax handling: VIP Lounge Customs in facilities: not available Hangar: not available Ramp access: possible Fire category: 9 Fuel: JET A-1, Avgas Runway: 9665' x 148' fts Elevation: 274' fts Distance to city center: 8 km Time Zone: UTC +1 / when DTS UTC +2